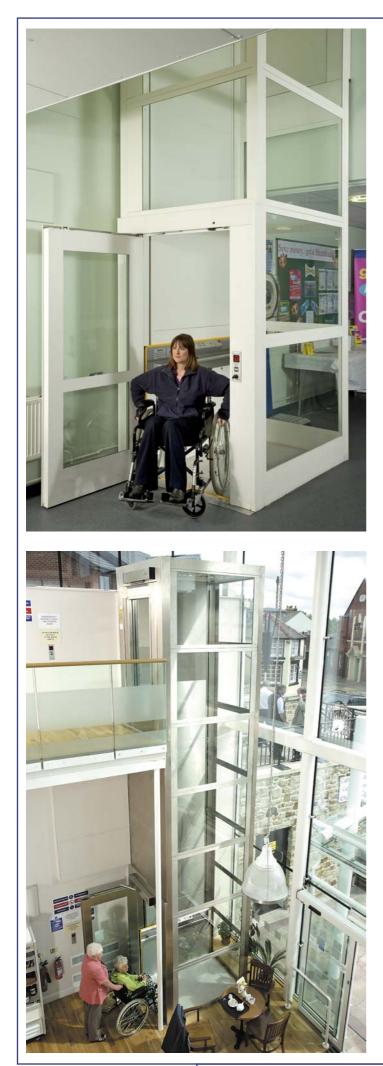

### The Prestige is a totally self contained platform lift complete with its own enclosure. It is intended to be used by the less able to gain access to elevated areas.

Aesthetically pleasing, the Prestige will travel up to three storeys, carry a load of 400kg, and has a generous platform area of 1.5 x 1.1 metres.

The Prestige's enclosure prevents anybody or anything becoming trapped under, or falling off the platform. It is manufactured from steel and/or clear safety glass panels to choice. No wall or structure is required for support.

Landing doors have self-closers for ease of use, and are electrically and mechanically interlocked with the lift travel controls. Alternative door styles and entrance arrangements are available with automatic power opening an option. The Prestige can be either floor or pit mounted - a fixed access ramp is provided for use at the lower level on the floor mounted version at no extra cost.