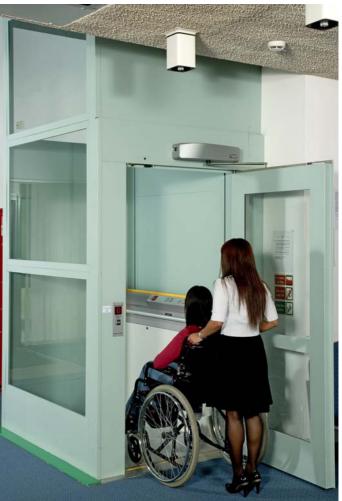

### The Prestige is a totally self contained platform lift complete with its own enclosure. It is intended to be used by the less able to gain access to elevated areas.

Aesthetically pleasing, the Prestige will travel up to three storeys, carry a load of 400kg, and has a generous platform area of 1.5 x 1.1 metres.

The Prestige's enclosure prevents anybody or anything becoming trapped under, or falling off the platform. It is manufactured from steel and/or clear safety glass panels to choice. No wall or structure is required for support.

Landing doors have self-closers for ease of use, and are electrically and mechanically interlocked with the lift travel controls. Alternative door styles and entrance arrangements are available with automatic power opening an option. The Prestige can be either floor or pit mounted - a fixed access ramp is provided for use at the lower level on the floor mounted version at no extra cost.