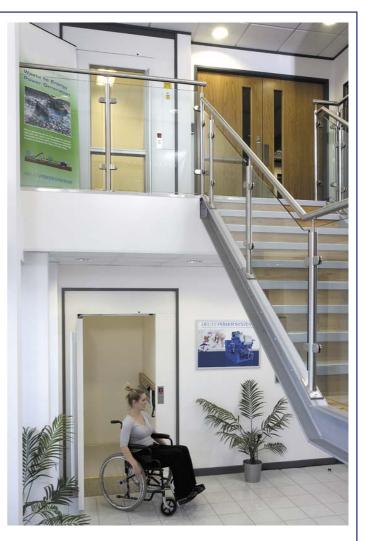

### The Prestige is a totally self contained platform lift complete with its own enclosure. It is intended to be used by the less able to gain access to elevated areas.

Aesthetically pleasing, the Prestige will travel up to three storeys, carry a load of 400kg, and has a generous platform area of 1.5 x 1.1 metres.

The Prestige's enclosure prevents anybody or anything becoming trapped under, or falling off the platform. It is manufactured from steel and/or clear safety glass panels to choice. No wall or structure is required for support.

Landing doors have self-closers for ease of use, and are electrically and mechanically interlocked with the lift travel controls. Alternative door styles and entrance arrangements are available with automatic power opening an option. The Prestige can be either floor or pit mounted - a fixed access ramp is provided for use at the lower level on the floor mounted version at no extra cost.

Genuinely free standing - no need for support wall or expensive and unsightly structural steelwork

Generous platform size of 1.5 x 1.1 metres (Part M minimum 1.4 x 1.1 metres)

Shaft supplied so only minimal preparation work required Pit only 50mm deep or we will supply a ramp