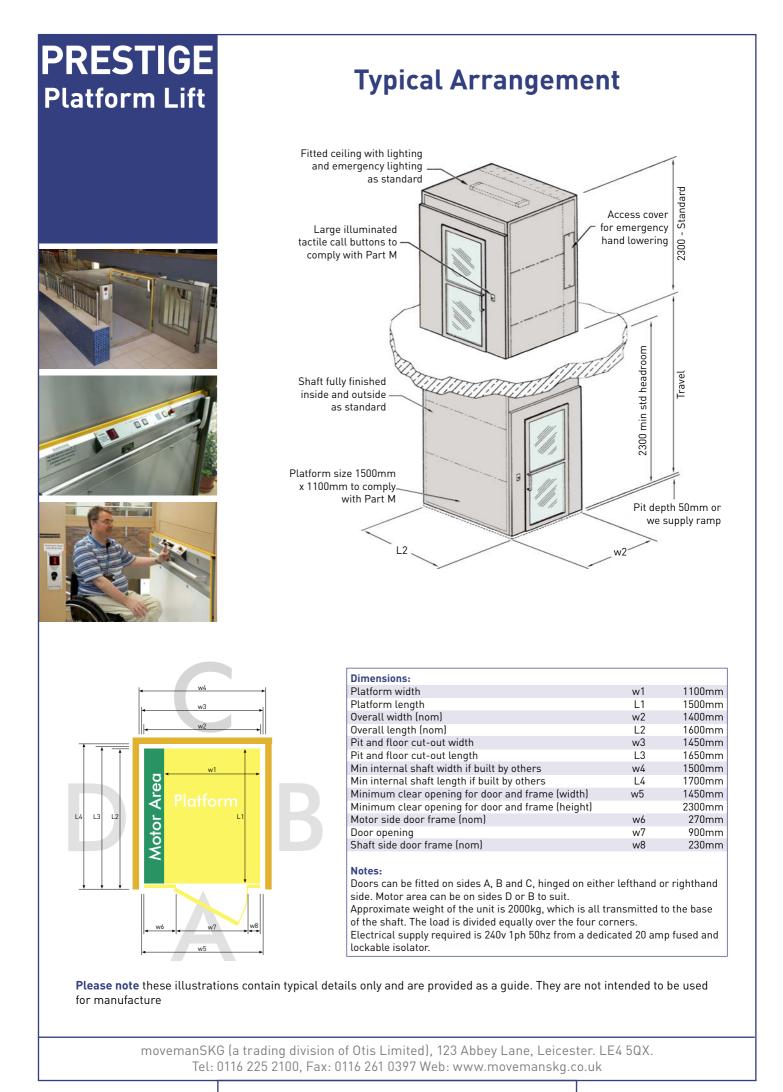

Genuinely free standing - no need for support wall or expensive and unsightly structural steelwork

Generous platform size of 1.5 x 1.1 metres (Part M minimum 1.4 x 1.1 metres)

Shaft supplied so only minimal preparation work required Pit only 50mm deep or we will supply a ramp

# Prestige Data

| Drive          | Screw Driven by variable frequency motor                                                                                                                                                      |
|----------------|-----------------------------------------------------------------------------------------------------------------------------------------------------------------------------------------------|
| Load           | 400kg                                                                                                                                                                                         |
| Travel         | 9 metres                                                                                                                                                                                      |
| Headroom       | 2.3 metres                                                                                                                                                                                    |
| Platform size  | 1.5m long x 1.1m wide (Minimum 1.4m x 1.1m Part M)                                                                                                                                            |
| Configuration  | Single Entry, Open Through or Adjacent                                                                                                                                                        |
| Speed          | 0.15 metres per sec                                                                                                                                                                           |
| Footprint      | 1.65m long X 1.45m wide (pit and floor cut-out)                                                                                                                                               |
| Pit            | 50mm deep or a ramp will be supplied                                                                                                                                                          |
| Controls       | Vandal resistant tactile illuminated push buttons -<br>constant pressure operation to comply with codes                                                                                       |
| Communication  | Visual & voice annunciation of floor reached telephone handset                                                                                                                                |
| Supply voltage | 240v, single phase, 50 Hz 20 amp                                                                                                                                                              |
| Duty cycle     | 15 return cycles per hour                                                                                                                                                                     |
| Doors          | 2m high x 0.9m wide single swing with self closer                                                                                                                                             |
| Shaft          | Prefabricated insulated modules                                                                                                                                                               |
| Finishes       | PVC laminated steel in a choice of colours                                                                                                                                                    |
| Lighting       | Twin fluorescent with emergency back-up                                                                                                                                                       |
| Flooring       | Anti slip rubber flooring                                                                                                                                                                     |
| Safety         | Alarm on carriage with battery back-up<br>Hand winding in case of power failure<br>Sensitive edges around full perimeter of carriage<br>Fully electrically and mechanically interlocked doors |
| Environment    | Internal or external                                                                                                                                                                          |
| Environment    | Internal or external                                                                                                                                                                          |