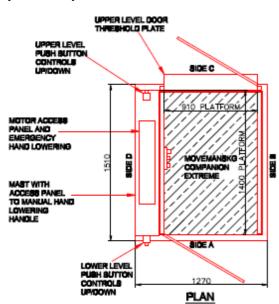

### **TECHNICAL DATA:**

| Environment:                                   | External                        |
|------------------------------------------------|---------------------------------|
| Drive:                                         | Screw & Nut                     |
| Load:                                          | 300kg                           |
| Travel:                                        | Up to 2000mm                    |
| Platform Size:                                 | 910mm wide x 1400mm long        |
| External Dimensions:                           | 1270mm wide x 1510mm long       |
| Base required:                                 | 1400mm wide x 1550mm long       |
| Entry Configuration:                           | Through as standard             |
| Mast handing:                                  | Left or right side              |
| Speed:                                         | 0.06 m/s                        |
| Supply Voltage:                                | 415v 3 phase 20A                |
| Control voltage:                               | 24 v                            |
| Power Pack:                                    | Integral                        |
| Duty cycle:                                    | 20 Cycles per hour              |
| Landing gate - steel infilled                  | d: 910mm wide x 1100mm high     |
| Platform gate – railed:                        | 910mm wide x 1100mm high        |
| Finish: Gre                                    | y spray painted finish RAL 7039 |
| Access onto the lift:                          | 60mm high Access Ramp           |
| Maximum weight of the lift fully loaded: 800kg |                                 |