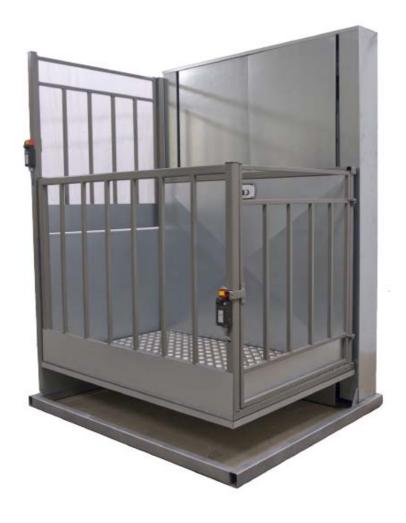

# External Wheelchair Access Lift

The Companion Extreme is manufactured in Sweden and has been designed for the harsh external environment encountered during the Scandinavian winters. The Extreme enables wheelchair users or less able people to gain access to buildings or changes in levels of up to 2 metres high. Safety being paramount, the key safety features are gate interlocks at the upper landing and on the platform along with handrails plus a safety trip bar and a pressure sensitive plate under the platform. The lift has been designed to be simple to use and for speed of installation.

### **TECHNICAL DATA:**

| Environment:                                   | External                        |
|------------------------------------------------|---------------------------------|
| Drive:                                         | Screw & Nut                     |
| Load:                                          | 300kg                           |
| Travel:                                        | Up to 2000mm                    |
| Platform Size:                                 | 910mm wide x 1400mm long        |
| External Dimensions:                           | 1270mm wide x 1510mm long       |
| Base required:                                 | 1400mm wide x 1550mm long       |
| Entry Configuration:                           | Through as standard             |
| Mast handing:                                  | Left or right side              |
| Speed:                                         | 0.06 m/s                        |
| Supply Voltage:                                | 415v 3 phase 20A                |
| Control voltage:                               | 24 v                            |
| Power Pack:                                    | Integral                        |
| Duty cycle:                                    | 20 Cycles per hour              |
| Landing gate - steel infilled                  | d: 910mm wide x 1100mm high     |
| Platform gate – railed:                        | 910mm wide x 1100mm high        |
| Finish: Gre                                    | y spray painted finish RAL 7039 |
| Access onto the lift:                          | 60mm high Access Ramp           |
| Maximum weight of the lift fully loaded: 800kg |                                 |