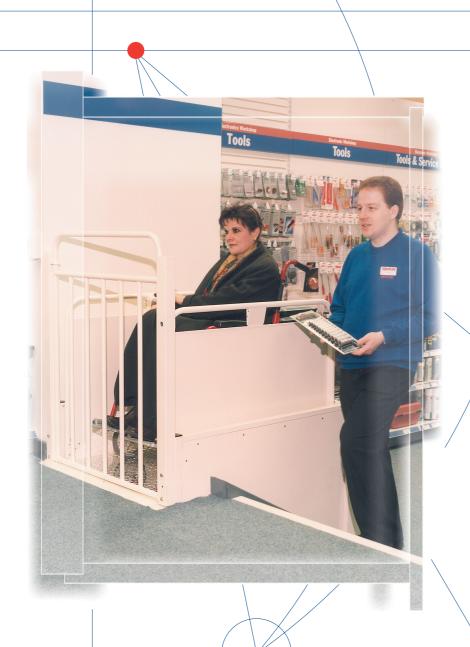

## **Description**

Small and compact in appearance, the Prima is designed for use where a small change in level inhibits the less able and wheelchair users. The Prima will accommodate a small change in floor levels up to a height of 550mm. It has a closed platform height of only 30mm and requires no pit. The standard unit has a mechanically and electrically interlocked upper landing gate and an automatic hinged platform ramp for lower level access. The Prima is suitable for internal and external applications. It is a compact product that requires very little space and blends easily with its surroundings. Its platform incoporates a shallow ramp for easy entry and exit. The safety gate at the upper level locks automatically and ensures user safety.

## **Key Features:**

Shallow ramp for ease of access. Ramp automatically folds-up when lift is operated. The lift is battery powered so limited use is possible in the event of a power failure. Robust powder coated finish, colour creamy white 10B15