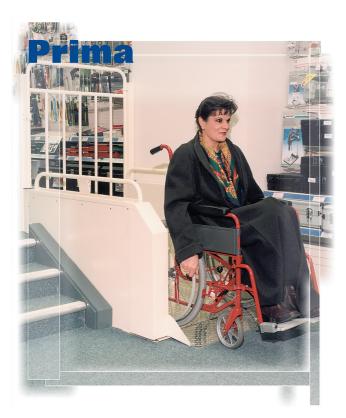

## **Description**

Small and compact in appearance, the Prima is designed for use where a small change in level inhibits the less able and wheelchair users. The Prima will accommodate a small change in floor levels up to a height of 550mm. It has a closed platform height of only 30mm and requires no pit. The standard unit has a mechanically and electrically interlocked upper landing gate and an automatic hinged platform ramp for lower level access. The Prima is suitable for internal and external applications. It is a compact product that requires very little space and blends easily with its surroundings. Its platform incoporates a shallow ramp for easy entry and exit. The safety gate at the upper level locks automatically and ensures user safety.

## **Key Features:**

Shallow ramp for ease of access. Ramp automatically folds-up when lift is operated. The lift is battery powered so limited use is possible in the event of a power failure. Robust powder coated finish, colour creamy white 10B15