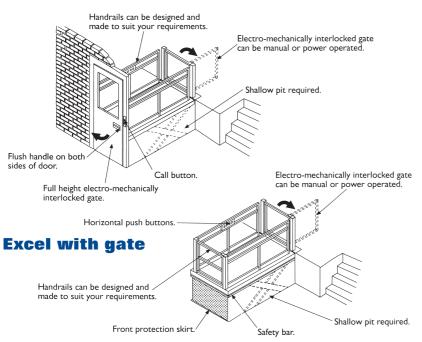

## **Key Features:**

Customised gates and handrails to suit surroundings
Complete flexibility of platform size and entrance configuration
Capacities from 400kg upwards to suit application

Robust construction and reliable operation - suitable for internal and external locations Very safe - including peripheral sensitive edge, underside guarding and interlocked gates

### **Typical Data:**

400Kgs minimum uniformly distributed Travel Maximum 2000mm **Platform Size** To suit but typically 1600mm long x 1300mm wide Closed Height/Pit Denth Typically 250 - 500mm dependent on travel Varies but typically 80mm/sec approx. **Power Supply** 415v. 3ph 50HZ **Platform Controls** Constant pressure push-buttons - raise/lower/stop/alarm **Landing Controls** Call button provided at both upper and lower landings Gates/Doors & Handrails Clear glazed - 1100mm high - with single leaf manually operated hinged doors/gates giving a minimum clear access width of 900mm **Underside Guarding** Peripheral sensitive edge and flexible screen protecting mechanism Standard Finish Powder coat in colour to choice from RAL range