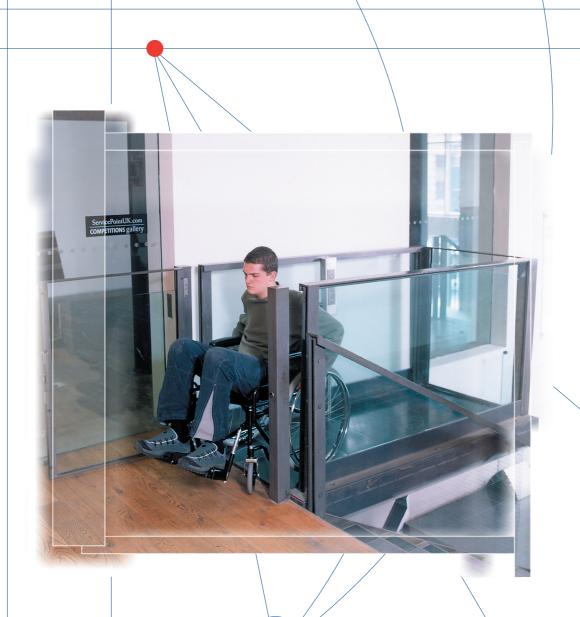

# **Description**

The Companion Excel platform lift offers you total flexibility. The scissor mechanism, which raises and lowers the platform, is accommodated in a shallow pit so there is no lifting machinery or structure above the platform. This means that gates and handrails can be custom designed to suit the surroundings - we can also liase with specialist balustrade suppliers to precisely match the chosen finish. Furthermore, the platform can be supplied in any size and in 'through' or 'adjacent' entry configurations. The Excel, developed from our range of heavy-duty industrial platform lifts, is eminently suitable for installation outdoors and in public environments. Vandal resistant low voltage control stations are provided on the platform handrails and at each landing. The lift's power-pack is located within 3 metres of the pit and includes a manual lowering valve for use in the event of power failure.

### **Typical Data:**

400Kgs minimum uniformly distributed Travel Maximum 2000mm **Platform Size** To suit but typically 1600mm long x 1300mm wide Closed Height/Pit Denth Typically 250 - 500mm dependent on travel Varies but typically 80mm/sec approx. **Power Supply** 415v. 3ph 50HZ **Platform Controls** Constant pressure push-buttons - raise/lower/stop/alarm **Landing Controls** Call button provided at both upper and lower landings Gates/Doors & Handrails Clear glazed - 1100mm high - with single leaf manually operated hinged doors/gates giving a minimum clear access width of 900mm **Underside Guarding** Peripheral sensitive edge and flexible screen protecting mechanism Standard Finish Powder coat in colour to choice from RAL range