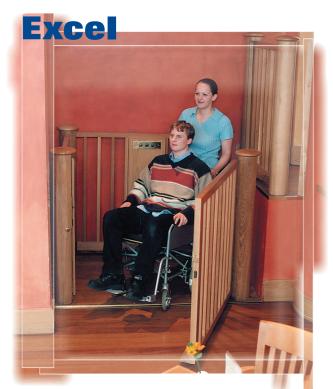

# **Description**

The Companion Excel platform lift offers you total flexibility. The scissor mechanism, which raises and lowers the platform, is accommodated in a shallow pit so there is no lifting machinery or structure above the platform. This means that gates and handrails can be custom designed to suit the surroundings - we can also liase with specialist balustrade suppliers to precisely match the chosen finish. Furthermore, the platform can be supplied in any size and in 'through' or 'adjacent' entry configurations. The Excel, developed from our range of heavy-duty industrial platform lifts, is eminently suitable for installation outdoors and in public environments. Vandal resistant low voltage control stations are provided on the platform handrails and at each landing. The lift's power-pack is located within 3 metres of the pit and includes a manual lowering valve for use in the event of power failure.

## **Key Features:**

Customised gates and handrails to suit surroundings
Complete flexibility of platform size and entrance configuration
Capacities from 400kg upwards to suit application

Robust construction and reliable operation - suitable for internal and external locations Very safe - including peripheral sensitive edge, underside guarding and interlocked gates